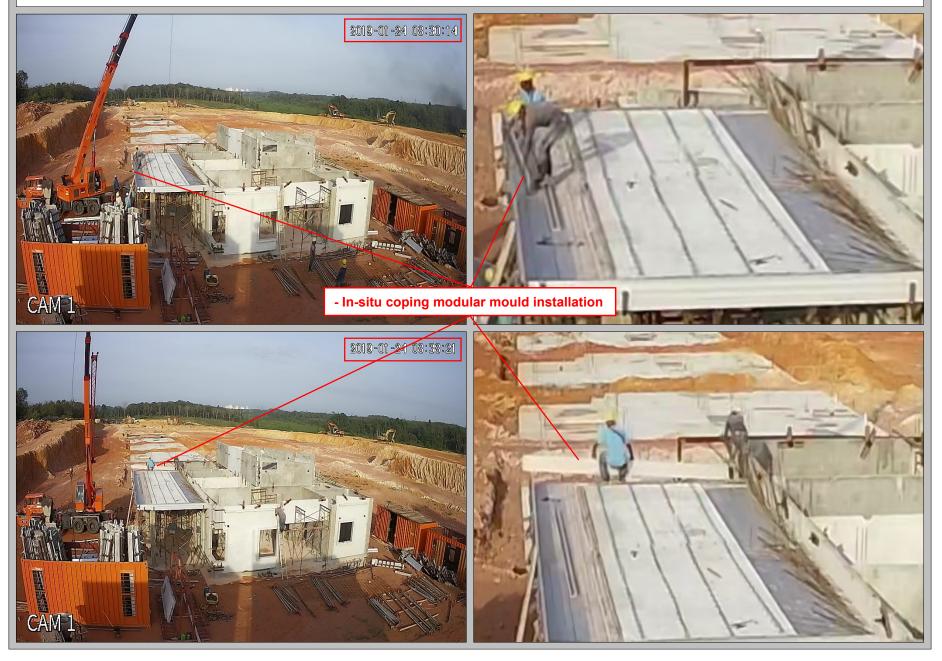

# 8. Day 7 (24/01/2019): 2019-01-24 08:00:18 - 9 DAYS WITH 9 WORKERS (8.00 am - 7.00 pm) - Grd level wet joint modular mould dismantle Day 7 of 9 - Car porch coping modular mould, in-situ slab rebar & BRC installation - Roof level precast wall panel installation - Roof level wet joint rebar installation A MALLA 7.00

# 8. Day 7 (24/01/2019) : - Car porch in-situ coping modular mould installation