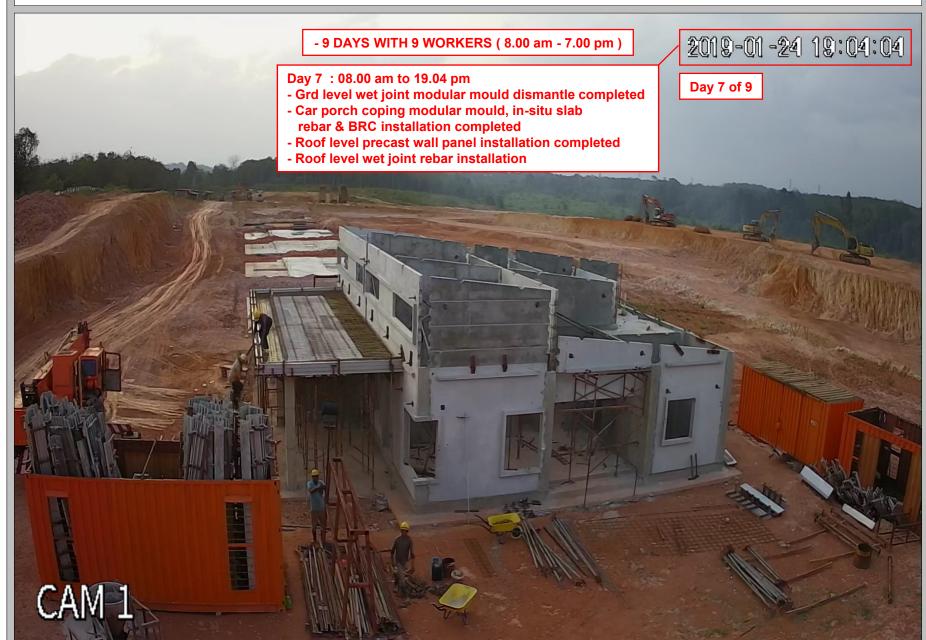

# 8. Day 7 (24/01/2019): 2019-01-24 08:00:18 - 9 DAYS WITH 9 WORKERS (8.00 am - 7.00 pm) - Grd level wet joint modular mould dismantle Day 7 of 9 - Car porch coping modular mould, in-situ slab rebar & BRC installation - Roof level precast wall panel installation - Roof level wet joint rebar installation A MALLA 7.00

# 8. Day 7 (24/01/2019) : - Car porch in-situ coping modular mould installation

## 8. Day 7 (24/01/2019) : - Roof level precast wall panel & Car porch in-situ slab BRC installation

# 8. Day 7 ( 24/01/2019 ) : - Roof level precast wall panel installation