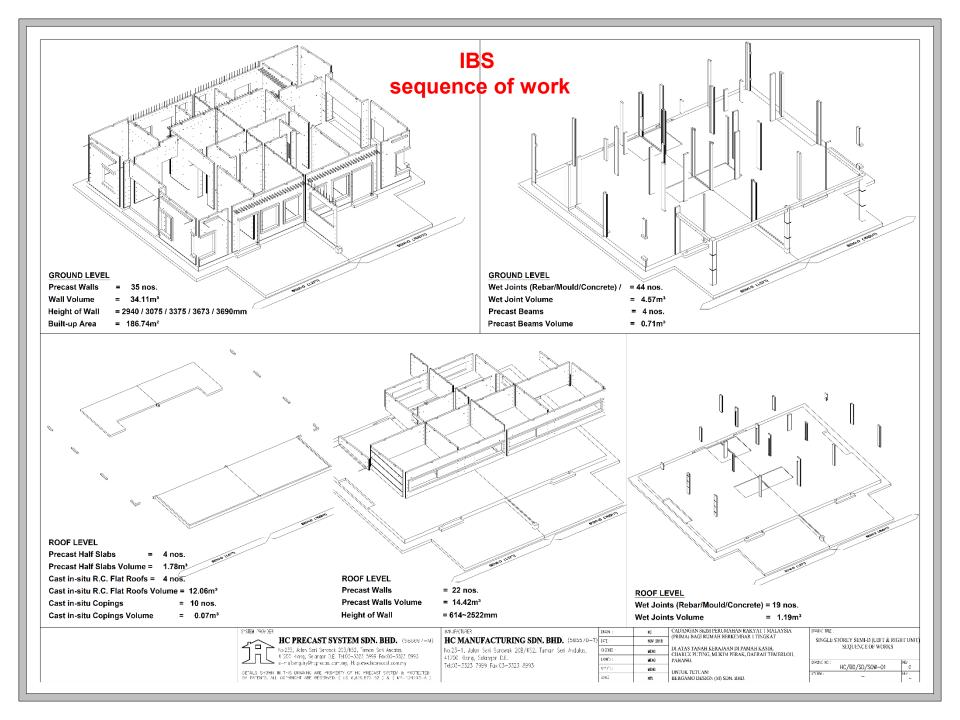

# 9 DAYS WITH 9 WORKERS ( 8.00am – 7.00pm )

| 1. Mobilisation ( 3 days )   | <ul> <li>a) Site Office Setup</li> <li>b) Precast elements delivery</li> <li>c) Setting-out for panel installation</li> </ul>                                                                                                  |
|------------------------------|--------------------------------------------------------------------------------------------------------------------------------------------------------------------------------------------------------------------------------|
| 2. Day 1 of 9 ( 18/01/2019 ) | : - Grd level precast wall panel installation & Filling of expanding cement                                                                                                                                                    |
| 3. Day 2 of 9 ( 19/01/2019 ) | : - Grd level expanding cement filling, Wet joint rebar, Modular mould installation & Concreting                                                                                                                               |
| 4. Day 3 of 9(20/01/2019)    | : - Grd level wet joint rebar, Modular mould installation                                                                                                                                                                      |
| 5. Day 4 of 9(21/01/2019)    | : - Car porch column rebar, Modular mould and Precast beam installation<br>- Grd level wet joint & car porch column concreting                                                                                                 |
| 6. Day 5 of 9(22/01/2019)    | : - Grd level wet joint modular mould dismantle<br>- Precast half slab & In-situ modular mould installation for RC flat roof at water tank area                                                                                |
| 7. Day 6 of 9(23/01/2019)    | : - Grd level wet joint modular mould dismantle<br>- Precast half slab & In-situ modular mould installation for RC flat roof at car porch<br>- Roof level precast wall panel installation                                      |
| 8. Day 7 of 9(24/01/2019)    | : - Grd level wet joint modular mould dismantle<br>- Car porch coping modular mould, In-situ slab rebar & BRC installation<br>- Roof level precast wall panel installation<br>- Roof level wet joint rebar installation        |
| 9. Day 8 of 9(25/01/2019)    | : - Roof level wet joint rebar & Modular mould installation                                                                                                                                                                    |
| 10. Day 9 of 9(26/01/2019)   | <ul> <li>LAST DAY</li> <li>Roof level wet joint concreting</li> <li>Car porch in-situ flat roof concreting</li> <li>All support / prop to beam will be dismantle after 14 days ( 09/02/2019 ) as comply to BSI code</li> </ul> |