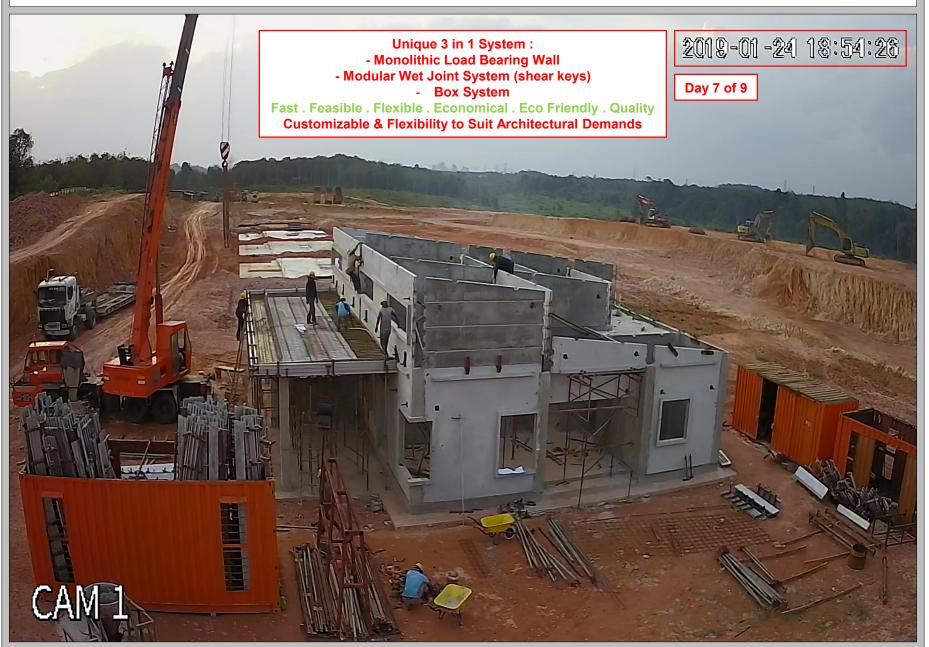

pport / prop to beam will be dismantle after 14 days ( 09/02/2019 ) as comply to BSI code</li> </ul> |



# 8. Day 7 (24/01/2019): 2019-01-24 08:00:18 - 9 DAYS WITH 9 WORKERS (8.00 am - 7.00 pm) - Grd level wet joint modular mould dismantle Day 7 of 9 - Car porch coping modular mould, in-situ slab rebar & BRC installation - Roof level precast wall panel installation - Roof level wet joint rebar installation A MALLA 7.00

# 8. Day 7 (24/01/2019) : - Car porch in-situ coping modular mould installation





## 8. Day 7 (24/01/2019) : - Roof level precast wall panel & Car porch in-situ slab BRC installation



# 8. Day 7 ( 24/01/2019 ) : - Roof level precast wall panel installation





# 8. Day 7 ( 24/01/2019 ) : - Roof level precast wall panel installation



#### 8. Day 7 ( 24/01/2019 ) :



## 8. Day 7 ( 24/01/2019 ) :