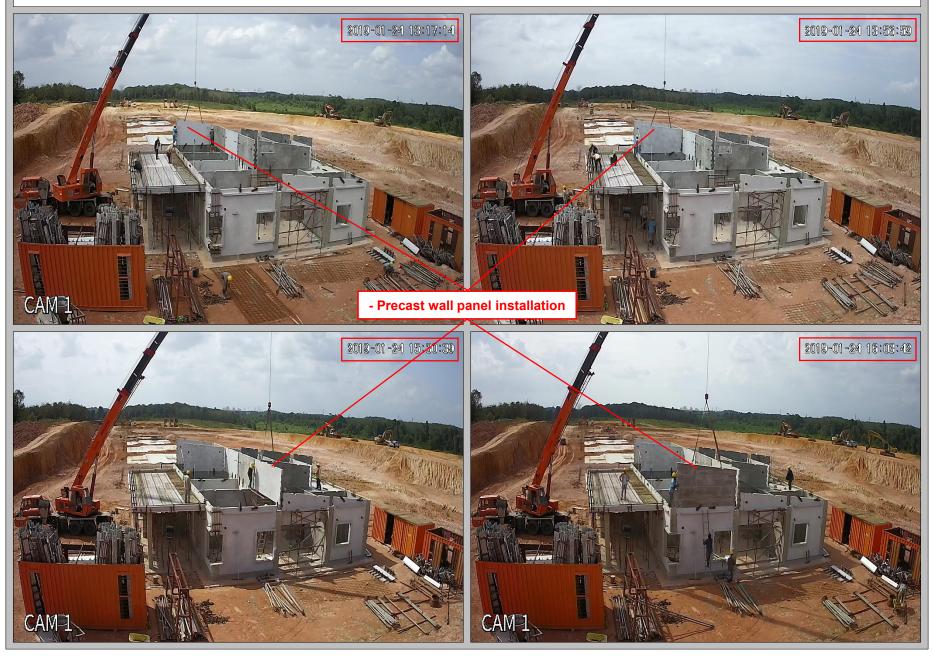

AST DAY</li> <li>Roof level wet joint concreting</li> <li>Car porch in-situ flat roof concreting</li> <li>All support / prop to beam will be dismantle after 14 days ( 09/02/2019 ) as comply to BSI code</li> </ul> |



# 8. Day 7 (24/01/2019): 2019-01-24 08:00:18 - 9 DAYS WITH 9 WORKERS (8.00 am - 7.00 pm) - Grd level wet joint modular mould dismantle Day 7 of 9 - Car porch coping modular mould, in-situ slab rebar & BRC installation - Roof level precast wall panel installation - Roof level wet joint rebar installation A MALLA 7.00

# 8. Day 7 (24/01/2019) : - Car porch in-situ coping modular mould installation





## 8. Day 7 (24/01/2019) : - Roof level precast wall panel & Car porch in-situ slab BRC installation



# 8. Day 7 ( 24/01/2019 ) : - Roof level precast wall panel installation





# 8. Day 7 ( 24/01/2019 ) : - Roof level precast wall panel installation



#### 8. Day 7 ( 24/01/2019 ) :



## 8. Day 7 ( 24/01/2019 ) :