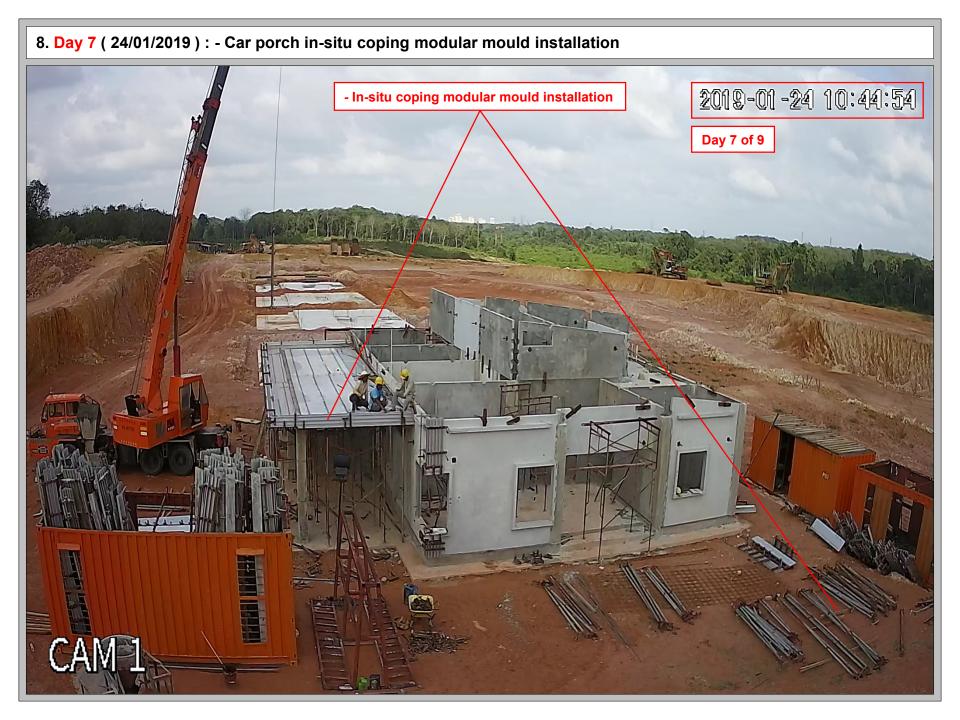

|
| 10. Day 9 of 9(26/01/2019)   | <ul> <li>LAST DAY</li> <li>Roof level wet joint concreting</li> <li>Car porch in-situ flat roof concreting</li> <li>All support / prop to beam will be dismantle after 14 days ( 09/02/2019 ) as comply to BSI code</li> </ul> |



# 8. Day 7 (24/01/2019): 2019-01-24 08:00:18 - 9 DAYS WITH 9 WORKERS (8.00 am - 7.00 pm) - Grd level wet joint modular mould dismantle Day 7 of 9 - Car porch coping modular mould, in-situ slab rebar & BRC installation - Roof level precast wall panel installation - Roof level wet joint rebar installation A MALLA 7.00

# 8. Day 7 (24/01/2019) : - Car porch in-situ coping modular mould installation





## 8. Day 7 (24/01/2019) : - Roof level precast wall panel & Car porch in-situ slab BRC installation



# 8. Day 7 ( 24/01/2019 ) : - Roof level precast wall panel installation





# 8. Day 7 ( 24/01/2019 ) : - Roof level precast wall panel installation



#### 8. Day 7 ( 24/01/2019 ) :



## 8. Day 7 ( 24/01/2019 ) :