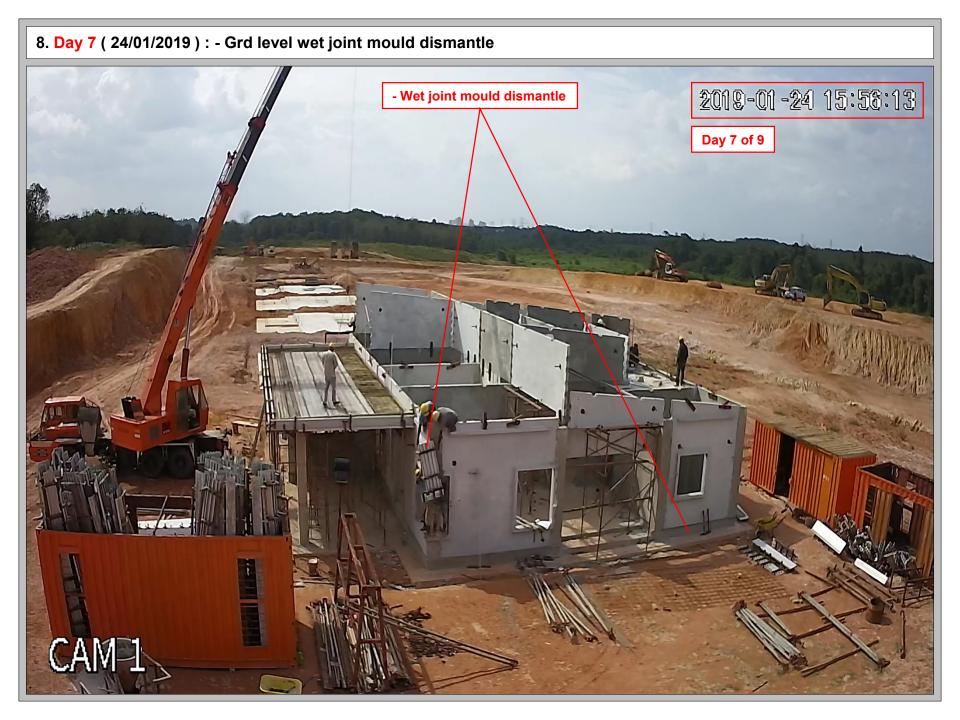

T DAY</li> <li>Roof level wet joint concreting</li> <li>Car porch in-situ flat roof concreting</li> <li>All support / prop to beam will be dismantle after 14 days ( 09/02/2019 ) as comply to BSI code</li> </ul> |



# 8. Day 7 (24/01/2019): 2019-01-24 08:00:18 - 9 DAYS WITH 9 WORKERS (8.00 am - 7.00 pm) - Grd level wet joint modular mould dismantle Day 7 of 9 - Car porch coping modular mould, in-situ slab rebar & BRC installation - Roof level precast wall panel installation - Roof level wet joint rebar installation A MALLA 7.00

# 8. Day 7 (24/01/2019) : - Car porch in-situ coping modular mould installation





## 8. Day 7 (24/01/2019) : - Roof level precast wall panel & Car porch in-situ slab BRC installation



# 8. Day 7 ( 24/01/2019 ) : - Roof level precast wall panel installation





# 8. Day 7 ( 24/01/2019 ) : - Roof level precast wall panel installation



#### 8. Day 7 ( 24/01/2019 ) :



## 8. Day 7 ( 24/01/2019 ) :