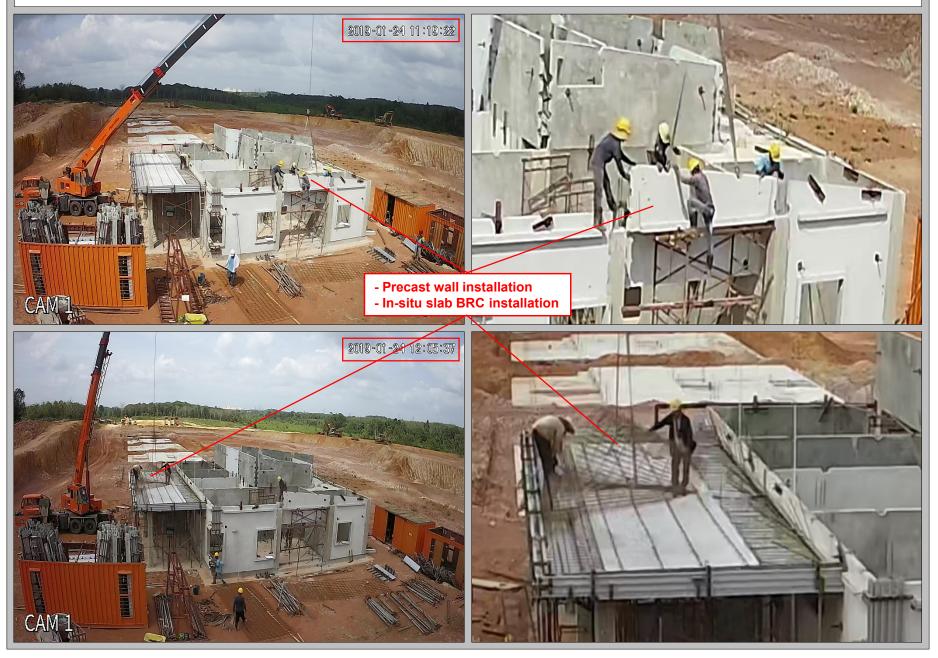

## 8. Day 7 (24/01/2019) : - Roof level precast wall panel & Car porch in-situ slab BRC installation

# 8. Day 7 ( 24/01/2019 ) : - Roof level precast wall panel installation