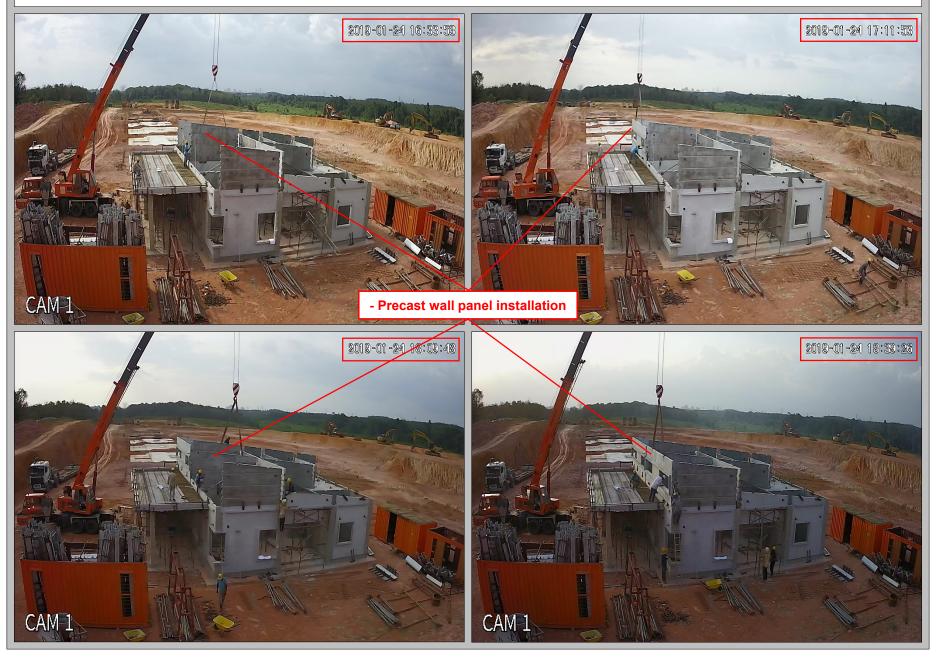

at roof concreting</li> <li>All support / prop to beam will be dismantle after 14 days ( 09/02/2019 ) as comply to BSI code</li> </ul> |



# 8. Day 7 (24/01/2019): 2019-01-24 08:00:18 - 9 DAYS WITH 9 WORKERS (8.00 am - 7.00 pm) - Grd level wet joint modular mould dismantle Day 7 of 9 - Car porch coping modular mould, in-situ slab rebar & BRC installation - Roof level precast wall panel installation - Roof level wet joint rebar installation A MALLA 7.00

# 8. Day 7 (24/01/2019) : - Car porch in-situ coping modular mould installation





## 8. Day 7 (24/01/2019) : - Roof level precast wall panel & Car porch in-situ slab BRC installation



# 8. Day 7 ( 24/01/2019 ) : - Roof level precast wall panel installation





# 8. Day 7 ( 24/01/2019 ) : - Roof level precast wall panel installation



#### 8. Day 7 ( 24/01/2019 ) :



## 8. Day 7 ( 24/01/2019 ) :